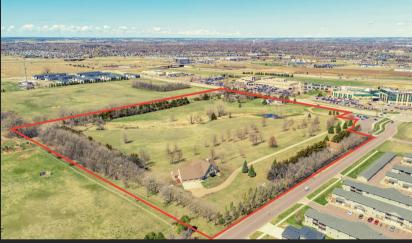

## LAND FOR SALE

4425 W 69th Street, Sioux Falls, SD 57108

**\$** Price : \$16.26 per sq ft

Size : 31.06 acres

Details : The property is approximately 31.06 acres and includes two single family homes and exterior buildings.

O Location : Located across the street from the Avera Heart Hospital on 69th Street. Close to Avera Heart Hospital, North Central Heart Institute, Encompass Health, Avera Behaveral Health Center, Homewood Suites, Holiday Inn Express, Sioux Falls Lutheran School, Citi