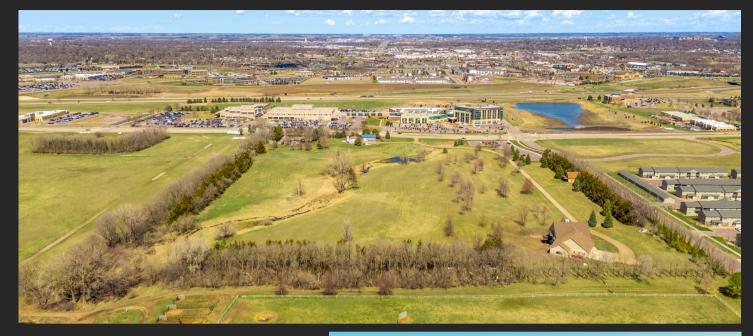

## LAND FOR SALE

4425 W 69th Street, Sioux Falls, SD 57108

**\$** Price : \$16.26 per sq ft

Size : 31.06 acres

Details : The property is approximately 31.06 acres and includes two single family homes and exterior buildings.

O Location : Located across the street from the Avera Heart Hospital on 69th Street. Close to Avera Heart Hospital, North Central Heart Institute, Encompass Health, Avera Behaveral Health Center, Homewood Suites, Holiday Inn Express, Sioux Falls Lutheran School, Citi